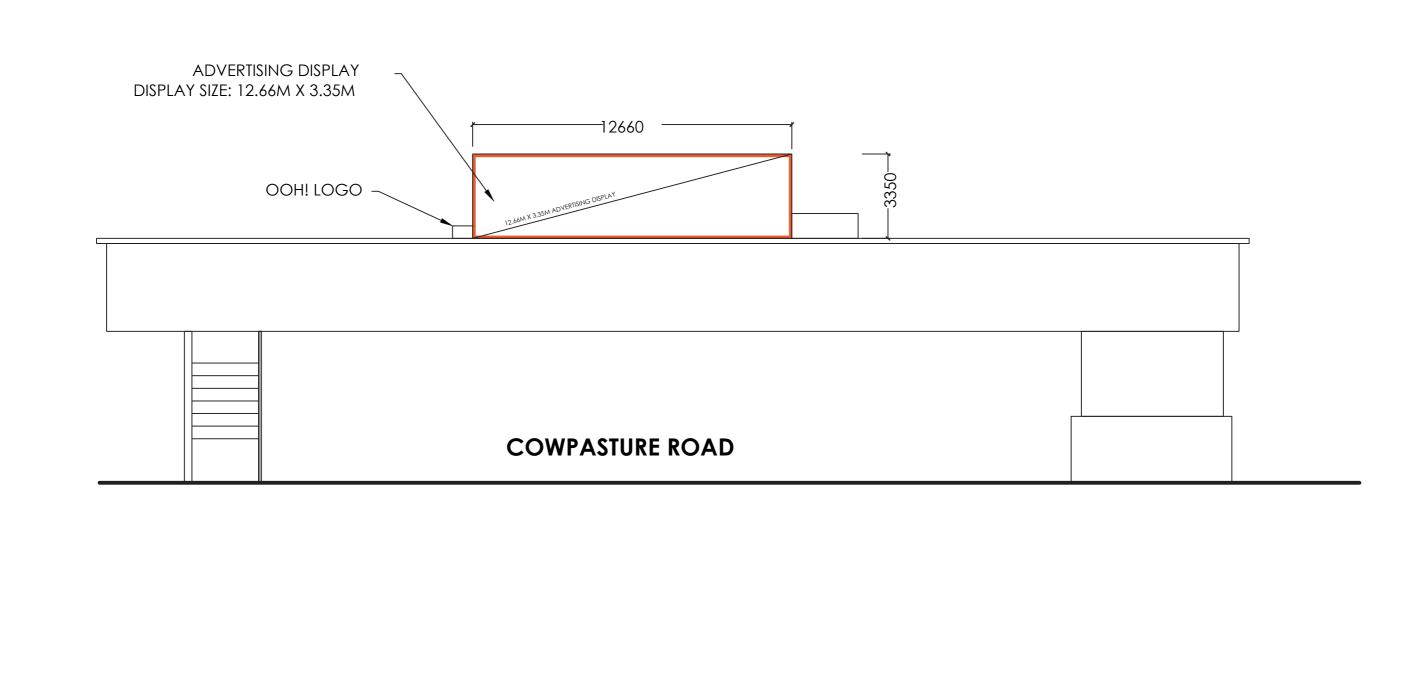

**Bossley Park Cowpasture Rd** 

PAPER SIZE: A3 В

EXISTING STATIC ADVERTISING SIGNS - ELEVATIONS All information in this drawing is confidential and MUST NOT be disclosed or copied without the written consent from oOh!media Limited. Copyright 2023

| Sign size and Structure indicative only and subject to<br>detailed site survey and all necessary approvals.<br>All dimensions are in millimeters unless otherwise specified. |          |      |         |          |
|------------------------------------------------------------------------------------------------------------------------------------------------------------------------------|----------|------|---------|----------|
|                                                                                                                                                                              |          |      | SCALE   | PAGE NO. |
|                                                                                                                                                                              |          |      |         | 4 of 6   |
| В                                                                                                                                                                            | 20/11/23 | AL   | REV NO. | DATE     |
| A                                                                                                                                                                            | 01/08/23 | AL   | REV NO. |          |
| REV.                                                                                                                                                                         | DATE     | INT. | В       | 20/11/23 |