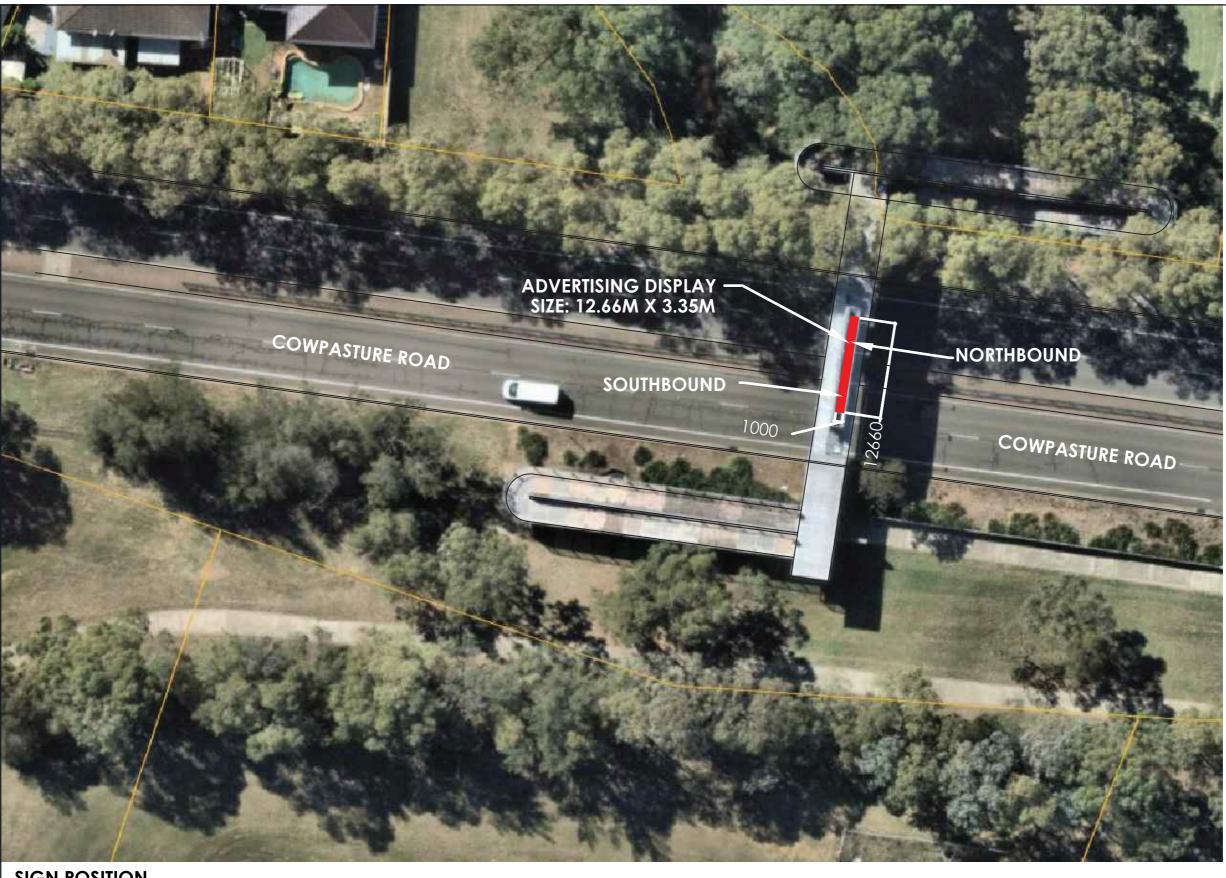

**SIGN POSITION** SCALE: 1:500

**Bossley Park Cowpasture Rd** EXISTING STATIC ADVERTISING SIGNS - SIGN POSITION All information in this drawing is confidential and MUST NOT be disclosed or copied without the written consent from oOh!media Limited. Copyright 2023