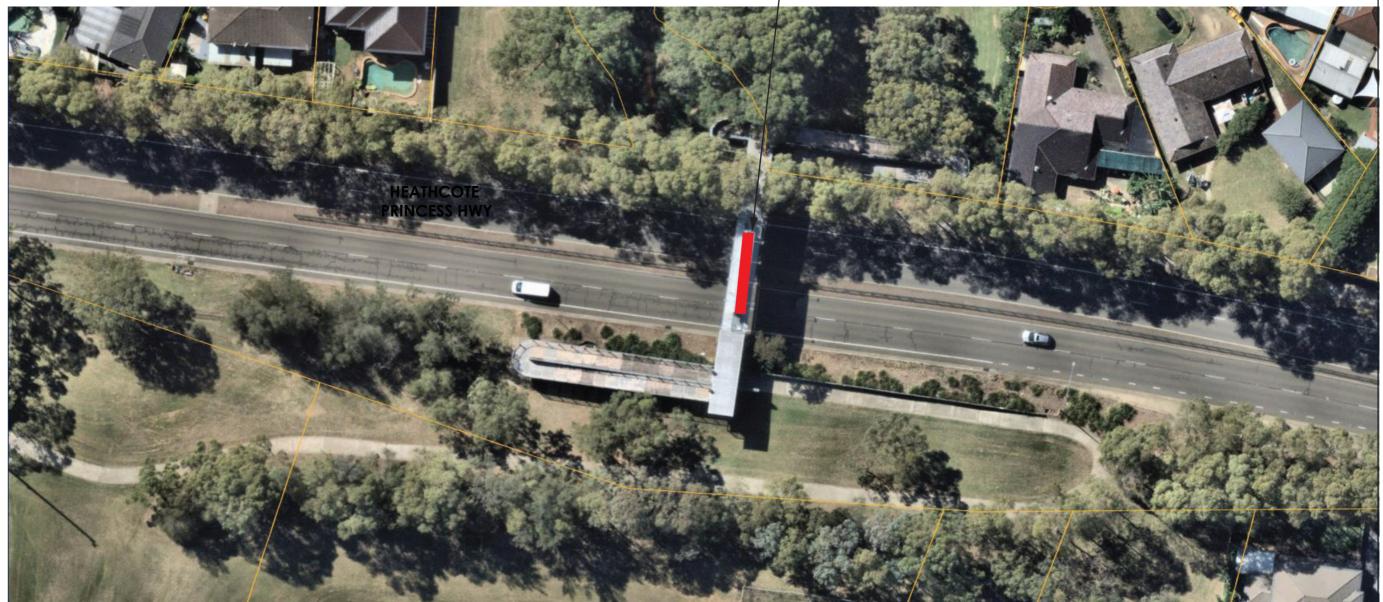

SITE (APPROXIMATE LOCATION)

AERIAL VIEW SCALE: NOT TO SCALE

**Bossley Park Cowpasture Rd** EXISTING STATIC ADVERTISING SIGNS - AERIAL VIEW All information in this drawing is confidential and MUST NOT be disclosed or copied without the written consent from oOh!media Limited. Copyright 2023