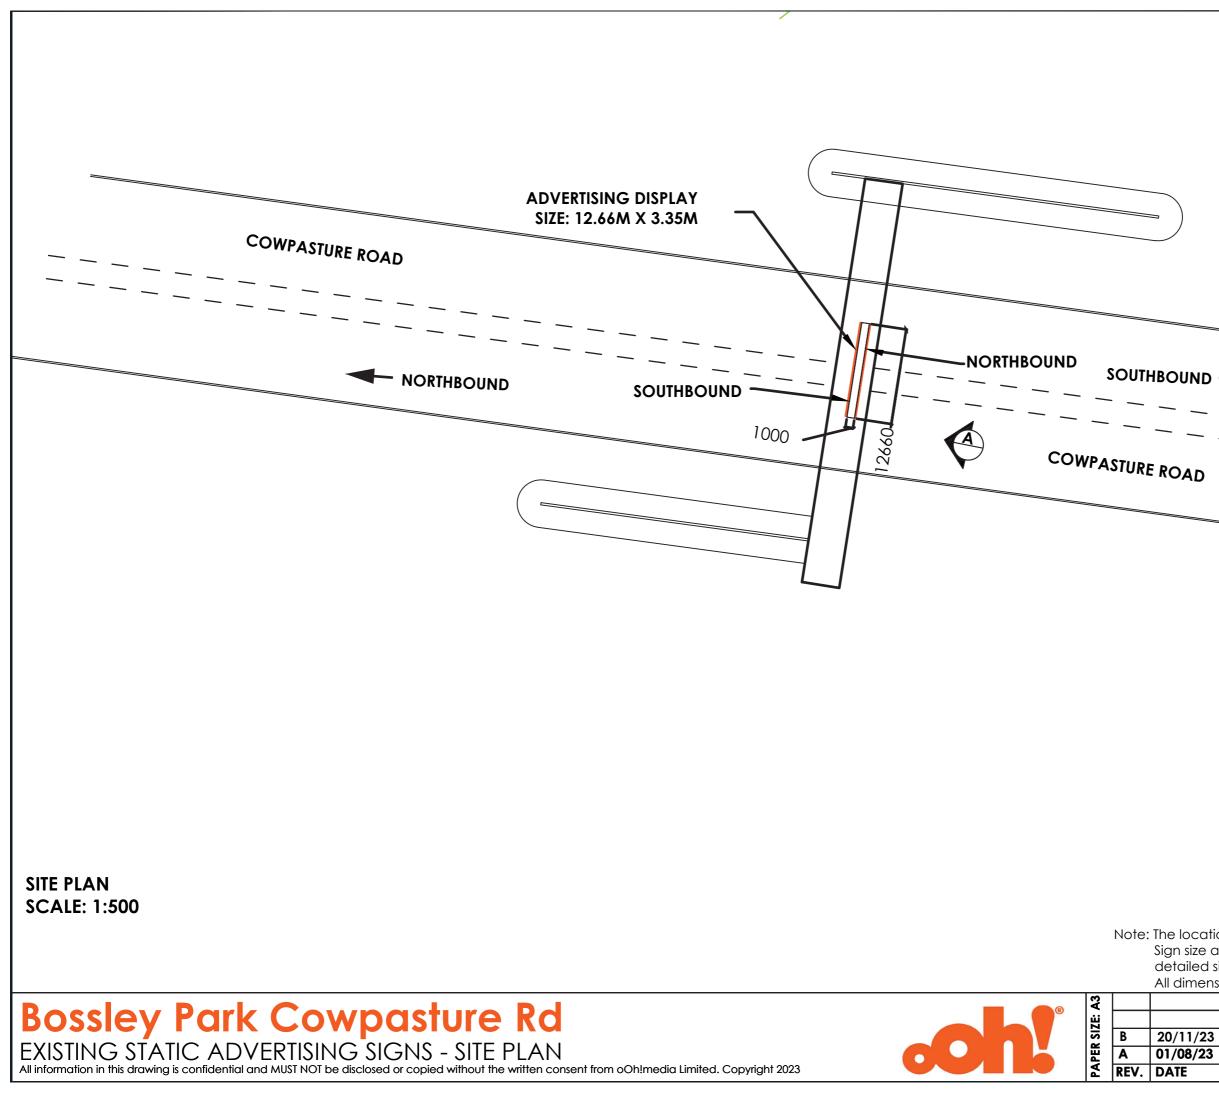

**SIGN POSITION** SCALE: 1:500

**Bossley Park Cowpasture Rd** EXISTING STATIC ADVERTISING SIGNS - SIGN POSITION All information in this drawing is confidential and MUST NOT be disclosed or copied without the written consent from oOh!media Limited. Copyright 2023

|      | SCALE   | PAGE NO.   |
|------|---------|------------|
|      |         | 2 of 6     |
| AL   |         | DATE       |
| AL   | NEV NO. |            |
| INT. | В       | 20/11/23   |
|      | AL      | AL REV NO. |